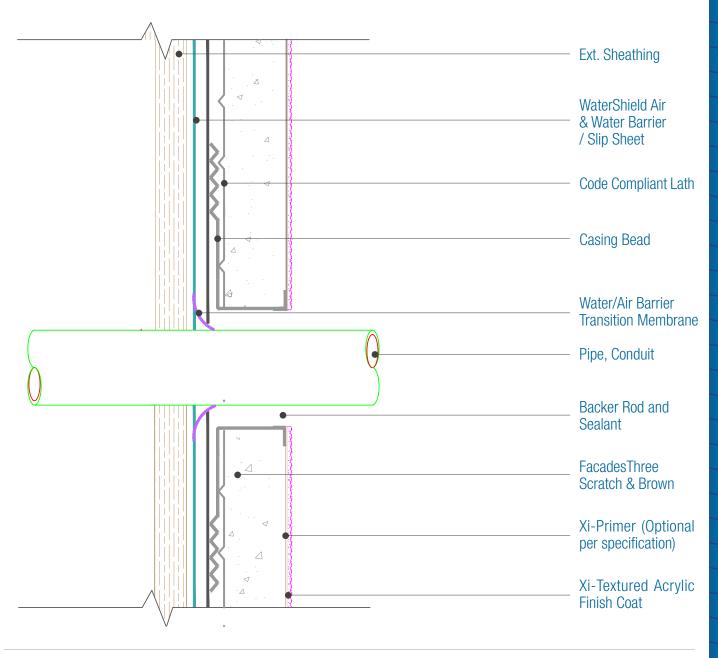

## FacadesThree WaterShield Stucco Assembly Pipe/Conduit Penetration

Date. 06-07-2021 | Detail. F3WS.V.1 v1

## NOTES:

- 1. FXI WaterShield transition and accessory products and installation can be found in the project specifications, product datasheets and the WaterShield Details.
- 2. Pipe should be installed prior to the Cladding and the Water /air barrier transition membrane wrapped onto the pipe to create a water/air tight seal.
- 3. See Specification for Water/Air Barrier Transition Membrane Options.